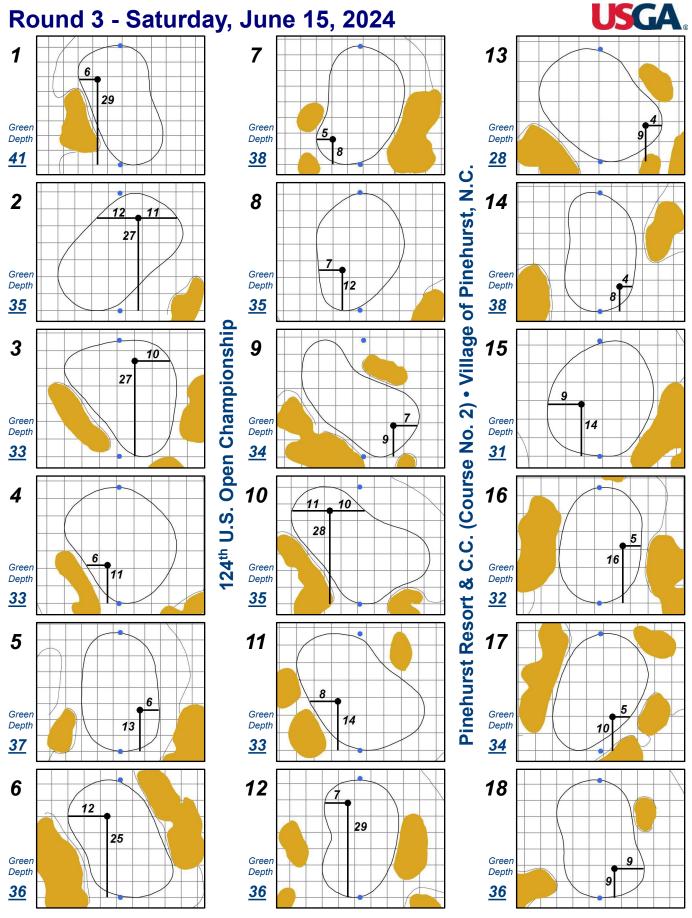

## Round 3 - Saturday, June 15, 2024

Each side of a complete square on the green represents 5 yards. / Blue dots represent green front and back.