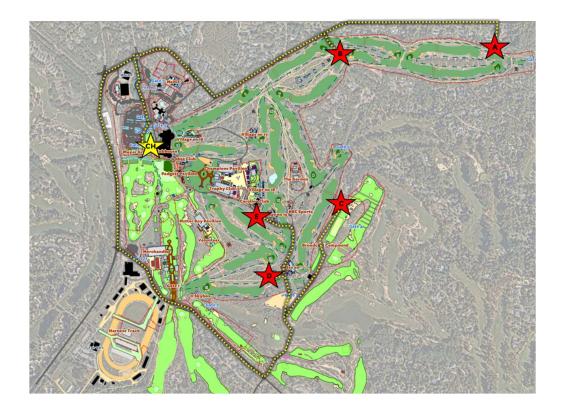

## 2024 U.S. Open Course Evacuation Plan Pinehurst Resort & Country Club | Course No. 2

In the event of severe weather or any other emergency condition that requires a suspension of play and/or evacuation of the golf course, the following procedures will be in effect from Monday, June 10 until the conclusion of the U.S. Open Championship.

## WHERE TO PROCEED DURING EMERGENCY EVACUATION

Player groups will proceed to their assigned evacuation site based on their position on the golf course. The following chart shows each golf course position and the corresponding evacuation site.

| Hole    | 1  | 2  | 3 | 4 | 5 | 6 | 7  | 8  | 9 | 10 | 11 | 12 | 13 | 14 | 15 | 16 | 17 | 18 |
|---------|----|----|---|---|---|---|----|----|---|----|----|----|----|----|----|----|----|----|
| Тее     | СН | СН | В | В | А | В | В  | СН | С | С  | D  | D  | D  | Е  | Е  | Е  | СН | СН |
| Fairway | СН | СН | В | А | А | - | СН | С  | - | С  | D  | D  | Е  | Е  | -  | СН | -  | СН |
| Green   | СН | В  | В | А | В | В | СН | С  | С | D  | D  | D  | Е  | Е  | Е  | СН | СН | СН |

| Site | Location                              |
|------|---------------------------------------|
| СН   | CLUBHOUSE                             |
| A    | SHORT OF 5 FWY                        |
| В    | 3 TEE / 6 GREEN                       |
| С    | PLAYERS LEFT OF 10 FWY/10 TEE SHUTTLE |
| D    | RIGHT OF 11 TEE                       |
| E    | BEHIND 16 TEE                         |